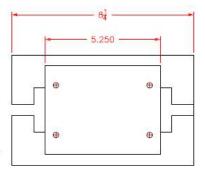

#### **Optional Sling Blocks:**

Optional steel sling blocks for additional support and strength, featuring a rubber top layer to provide cushioning for glass protection. This combination ensures both structural support and safeguarding against scratches or damage. The pads mount to the bottom section of the sling, over the leather wear pads, by threading the polyester material through cut-outs in the sling blocks, ensuring a secure and stable fit.

<sup>1</sup>/<sub>2</sub>" x 4" x 5-1/4" H.R. SLING BLOCK PLATE (HRS)

| Model   | GLASS SLINGS & BLOCKS       |         |
|---------|-----------------------------|---------|
|         | Description                 | Price   |
|         |                             |         |
| SL-5000 | 5000 LB Glass Slings / Pair | 1900.00 |
| SL-BLK  | Sling Blocks / Pair         | 390.00  |