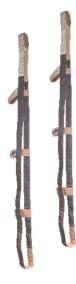

## Model: SL-5000

PST glass pack slings are designed to ensure the secure lifting of glass packs. They are used with the PST Spreader Bar System Model: LE-SB5000.

### **Design Features:**

- Made from polyester for flexibility and ease of handling
- 5000 lbs working capacity
- 24" leather wear pads along bottom length for extra durability and protection
- Ideal for handling and transporting glass packs safely
- Resistant to wear and tear due to reinforced leather pads
- Customizable length to meet specific requirements
- Meets industry standards and regulations for lifting slings