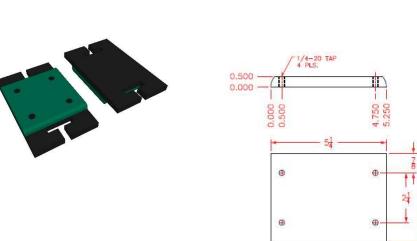

#### **Optional Sling Blocks:**

Optional steel sling blocks for additional support and strength, featuring a rubber top layer to provide cushioning for glass protection. This combination ensures both structural support and safeguarding against scratches or damage. The pads mount to the bottom section of the sling, over the leather wear pads, by threading the polyester material through cut-outs in the sling blocks, ensuring a secure and stable fit.

<sup>1</sup>/<sub>2</sub>" x 4" x 5-1/4" H.R. SLING BLOCK PLATE (HRS)

| Model   | GLASS SLINGS & BLOCKS       |         |
|---------|-----------------------------|---------|
|         | Description                 | Price   |
|         |                             |         |
| SL-5000 | 5000 LB Glass Slings / Pair | 1900.00 |
| SL-BLK  | Sling Blocks / Pair         | 390.00  |